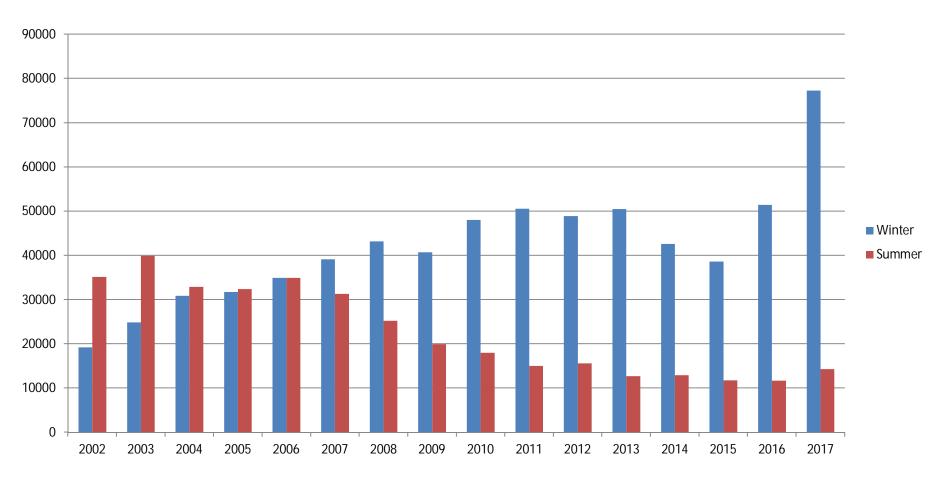

### Finnish Lapland

overnight NL market

Source: Visit Finland Stats

© Cees van den Bosch 2017