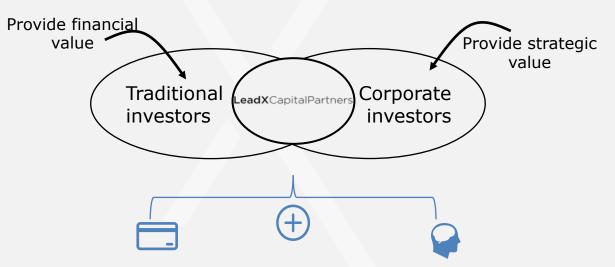

grew by 491% - €34mio
- 5 to 6 million follower increase in 6 months
- 17% of total traffic from Social Media



#### A Holistic Approach to the Mountain Experience

# Who LAAX Flims Laax Falera

- 224 km of pistes
- 1 Million visitors/year
- 5 Hotels
- 3 Restaurants

#### What

- Inside Laax App
- Digital Ecosystem
- Gamification
- Updates

#### Outcome\*

- 13% increase in Net Reveue
- 17% increase in visitors
- Voted Best Ski Resort in the World – 2018





#### METRO is the world's biggest Wholesale / Cash & Carry and Food Specialist

€30bn

**Annual Revenue** 

100k+

**Employees** 

35

Countries

760 +

**Stores** 







#### Digitisation of Hospitality and Retail



We are backed by METRO and other international Partners



#### We offer the best of both worlds; Corporate & VCs





#### Track record



### Become part of the growing Portfolio & a long term METRO Partner





## #GoingFurtherTogether #XcelEntrepreneurs #ThankYou



MXC*E*L