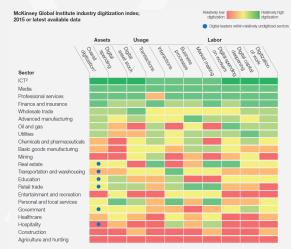

#### **Digitisation Adoption Across Industries**

<sup>1</sup>Based on a set of metrics to assess digitization of assets (8 metrics), usage (11 metrics), and labor (8 metrics).
<sup>2</sup>Information and communications technology.

Source: AppBrain; Bluewolf; Computer Economics; eMarketer; Gartner; IDC Research; LiveChat; US Bureau of Economic Analysis; US Bureau of Labor Statistics; US Census Bureau; McKinsey Global Institute analysis

"If its (Europe) laggards double their digital intensity, Europe can add €2.5 trillion to GDP in 2025." -Mckinsey