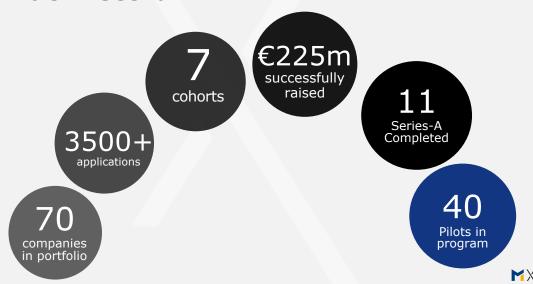

- 5 to 6 million follower increase in 6 months
- 17% of total traffic from Social Media



#### A Holistic Approach to the Mountain Experience

# Who LAAX Flims Laax Falera

- 224 km of pistes
- 1 Million visitors/year
- 5 Hotels
- 3 Restaurants

#### What

- Inside Laax App
- Digital Ecosystem
- Gamification
- Updates

#### Outcome\*

- 13% increase in Net Reveue
- 17% increase in visitors
- Voted Best Ski Resort in the World – 2018





#### METRO is the world's biggest Wholesale / Cash & Carry and Food Specialist

€30bn

**Annual Revenue** 

100k+

**Employees** 

35

Countries

760 +

**Stores** 







#### Digitisation of Hospitality and Retail



We are backed by METRO and other international Partners



#### We offer the best of both worlds; Corporate & VCs





#### Track record



### Become part of the growing Portfolio & a long term METRO Partner





## #GoingFurtherTogether #XcelEntrepreneurs #ThankYou



MXC*E*L